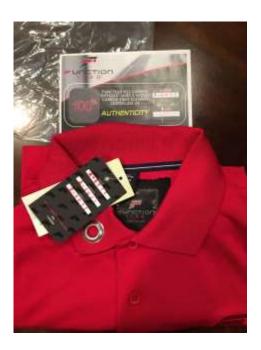

## Your Shirt's Production Image

Driven by Passion | Built for Function

Congratulations on owning the first shirt to incorporate 100% real woven carbon fiber. The first shirt to integrate driver utility. The first exclusive and one of a kind wearable work of art, science, and engineering! Every Function 1122® woven carbon fiber "Diffuser" shirt is hand engineered, and is therefore subtly unique. Your particular shirt, like a vehicle, has an identification number or Apparel Registry Number (ARN). The number is registered with our product protection & recovery service center to validate its authenticity and aid in its recovery if it is lost or stolen.

As part of our anti-fraud, counterfeit, and theft recovery service your ARN also allows pre-ordering before new collections are publicly released. If your Function 1122® apparel or accessory item is ever lost or stolen we will provide the following **free** of charge:

- **Notification** if we locate your item(s) on popular bidding/sales sites
- **ARN** Apparel Registration Number is matched to your apparel's pictures to help with identification & recovery if lost or stolen.